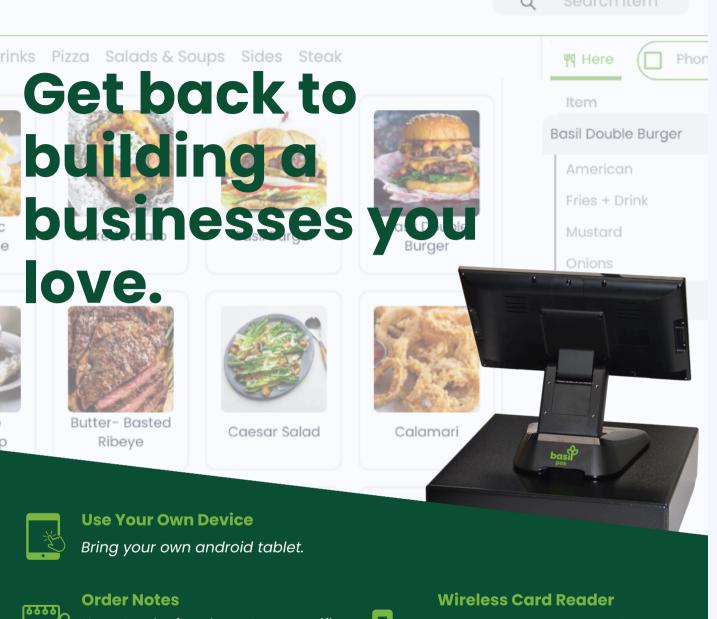

# **Contact Us**

3702 Benbrook Hwy Ft. Worth, TX 76116

posbasil.com

¢

Provided by

wholesale payments

Keep track of and create a specific order's notes

### **Multiple Tipping Options**

Tip-adjust or tip prompt (with adjustable tip percentages) for your customers

Card reader connects with POS device over WiFi. No need to run extra cables or restrict location