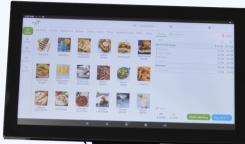

## **Customize Menu**

Access and change your menu 24/7 through our online merchant panel.