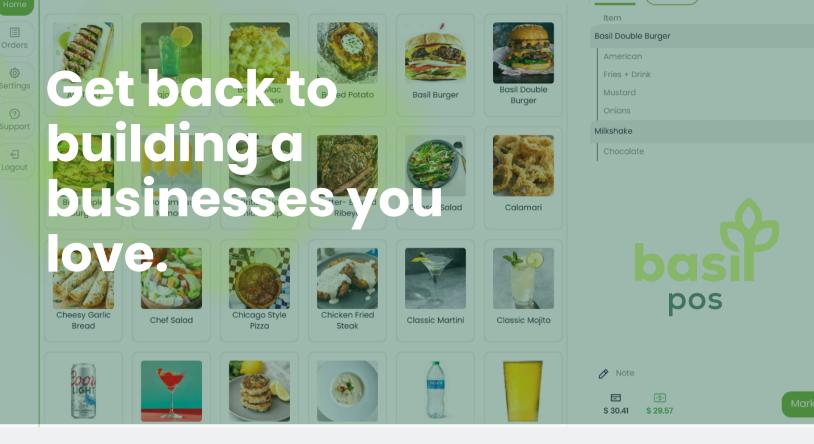

### **Lightning Fast**

Basil point of sale is designed to be fast and responsive, with no delays.

| MENU |
|------|
|      |
|      |

#### **Customize Menu**

Access and change your menu 24/7 through our online merchant panel.